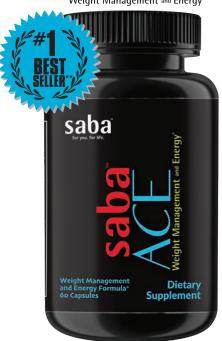

Saba ACE™, our #1 bestseller is made with the purest, most potent, and premium clinically-proven ingredients. ACE is a multidimensional energy, appetite management, weight loss, and thermogenic fat burner for men and women. Each capsule contains an effective dose of the most powerful energy matrix, nootropic stack, glucose & cholesterol management, and fat-burning plant-based ingredients.

Experience a more potent energy matrix like no other featuring a synergistic mix of Dynamine®, Caffeine, and L-Theanine. ACE your lifestyle with the ultimate thermogenic and appetite management support from Green Select® Phytosome® with Sunflower Lecithin, Green Tea Leaf Extract, Irvinga Gabonesis, Garcinia Fruit Extract, and Apple Cider Vinegar. Ace also features the most complete chromium complex with the patented Crominex® 3+ offering impressive health benefits. Now is your chance to experience the ACE difference!†