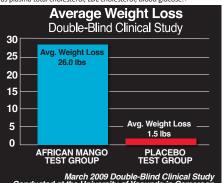

#### CLINICAL STUDY

The result of a 10-week randomized, double-blind, placebo-controlled study on 72 obese or overweight participants revealed the following results: The test group lost an average of 26 lbs. (11.8 kgs) over the 10-week period, and body fat decreased by an average of 20.06%, and waistline decreased by an average of 8.6 inches. African mango seed extract has been found to have significant effects on lowering cholesterol, specifically LDL or low-density lipoproteins