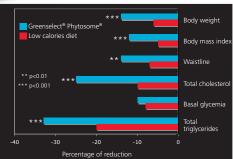

and triglycerides (bad cholesterols), increasing HDL (good) cholesterol, and helping people lose weight.†

CLINICAL STUDY One hundred overweight patients were treated with 150 mg of Greenselect® Phytosome® twice daily (300 mg/day). All patients (treated and placebo) were put on a low calorie diet (1250-1350 Kcal for women and 1650-1750 Kcal for men) distributed in 4 meals per day. Parameters such as body weight, body mass index, waistline, total cholesterol, basal glycemia and total triglycerides were measured at the beginning, after 45 days, and after 90 days (end of the study). The average weight loss was 6 kg in the diet only group and 14 kg in the treated group. Results showed that Greenselect® Phytosome® provides clinically demonstrated support in weight management.

Chart 1: Effect of Greenselect Phytosome\* on weight loss promotion Source: Di Pierro F., "Clinical erfficacy of Greenselect® Phytosome® in patients affected by obesity", Integr. Nutr. 11 (2), 15-21 (2008).